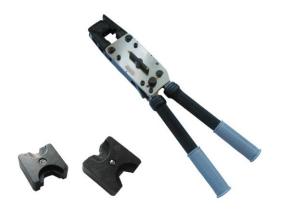

# Ratchet crimping tool - RT10150H

### **Description**

Hand operated ratchet crimping tool suitable for crimping the TQ range of copper tube terminals from 10 - 150mm<sup>2</sup>

Crimping Profile

#### **Features:**

- The ratchet mechanism releases once optimum force is achieved, therefore ensuring a full and excellent electrical and mechanical quality of the crimped termination.
- The head allows easy accessibility and crimping in confined working areas.
- The collapsible tool head enables a quick changing if the dies. The interchangeable dies snap fit into the crimp tool head and crimping is achieved through repeated pump action of the handle.

| Technical      |                          |
|----------------|--------------------------|
| Crimping range | 10 - 150 mm <sup>2</sup> |
| Crimping force | 55 KN                    |
| Length         | 430mm                    |
| Weight         | 2.0 kg                   |