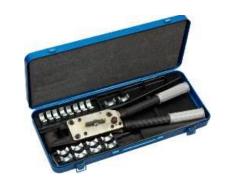

| Contents                     |                                                                                              |
|------------------------------|----------------------------------------------------------------------------------------------|
| Tool                         | 1                                                                                            |
| Hexagonal profile crimp dies | 10, 16, 25, 35, 50, 70, 95, 120,150mm <sup>2</sup> (5 sets 150, 120-10, 95-16, 70-25, 50-35) |
| Case                         | 1                                                                                            |